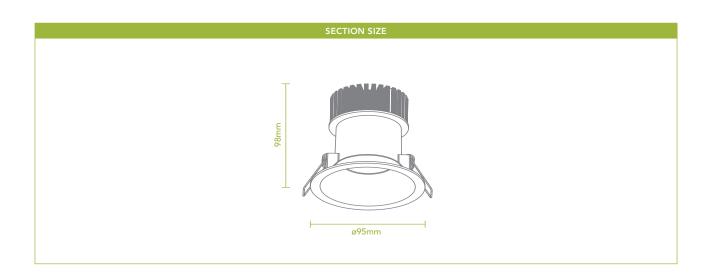

# SYSTEM WARRANTY

5 years

| MODEL   | LED  | LUM. LUMENS* | SYS. POWER* | CRI | ССТ   | BEAM ANGLE    | DIMENSIONS |
|---------|------|--------------|-------------|-----|-------|---------------|------------|
| ERS-321 | CREE | 700lm        | - 8W        | ≥80 | 3000K | 25°, 30°, 45° | ø95 x 98mm |
|         |      | 730lm        |             |     | 4000K |               |            |
| ERS-321 | CREE | 1200lm       | 14W         | ≥80 | 3000K | 25°, 30°, 45° | ø95 x 98mm |
|         |      | 1250lm       |             |     | 4000K |               |            |