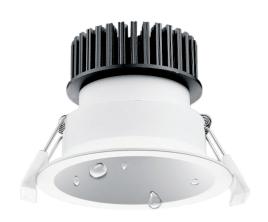

■ **DOWN**LIGHT

# **EROS-321**

Aluminum Die-Cast Electrostatically applied Powder Coat