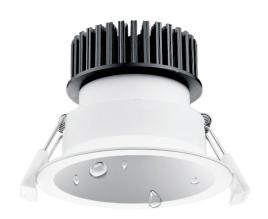

# **EROS-323**

Aluminium Die-Cast Electrostatically applied Powder Coat

## FRAME

Steel

## **HEAT SINK**

Aluminium Anodised Coating

## **REFLECTOR**

Aluminium Anodised Specular Silver

## LED MODULE

Cree

## **DRIVER**

Remote Philips