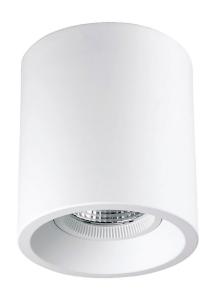

# TAURUS-180

#### HOUSING

Aluminium Electrostatically applied Powder Coat

#### MOUNTING RING Aluminium Die-Cast

Electrostatically applied Powder Coat

Aluminium Anodised Coating

#### **REFLECTOR**

Aluminium Anodised Specular Silver

Cree

Optional: Philips, Osram, Tridonic

Integrated: Philips, Osram, Tridonic