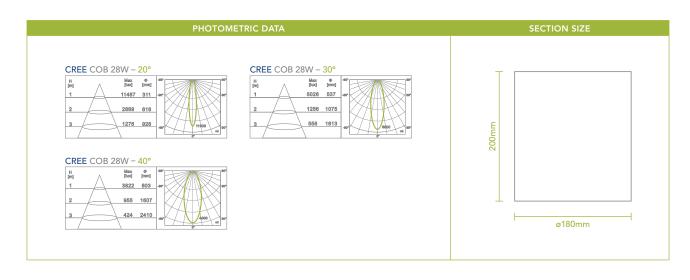

## SYSTEM WARRANTY

5 years

|  | MODEL   | LED  | LUM. LUMENS* | SYS. POWER* | CRI | ССТ   | BEAM ANGLE         | DIMENSIONS   |
|--|---------|------|--------------|-------------|-----|-------|--------------------|--------------|
|  | TRS-180 | CREE | 2180lm       | 28W         | ≥80 | 3000K | 20°, 30°, 40°, 55° | ø180 x 200mm |
|  |         |      | 2270lm       |             |     | 4000K |                    |              |